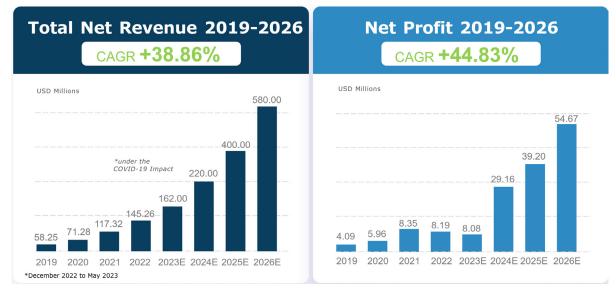

## Forecasted Total Net Revenue & Net Profit

...the Lipstick Effect, also called the Lipstick Index, is claimed to be the category's leading economic indicator. The concept is that in times of a recession and other economic stresses, women will indulge in discretionary purchases that provide an emotional uplift without breaking the budget. Lipstick fits the bill.