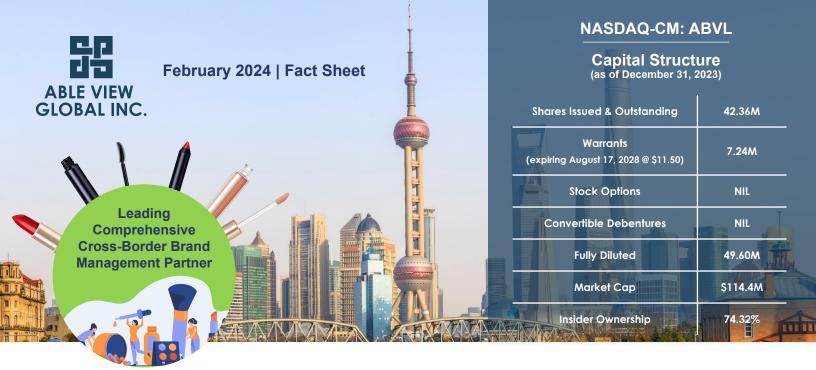

#### **Overview of Able View**

Sole agent for 10+ overseas beauty and personal care brands, offering them complete brand-management services in China. As a brand asset management company, we continue to empower the brand, increase brand premiums, and achieve long-term value-added and sustainable development of brand equity.



According to iResearch, Able View is the second-largest brand manager of international beauty and personal care products in China in terms of Gross Merchandise Value "GMV".

# Rapidly GROWING and PROFITABLE Company in the Consumer & Retail Products Industry

\*\$82 Million

1st half 2023 Revenue 57%

Compound Annual Growth Rate "CAGR" of Y2017-Y2023 6 Million

10+

Managed Overseas Brands

\*USD

### **Brands Portfolio**

Able View has delivered phenomenal results